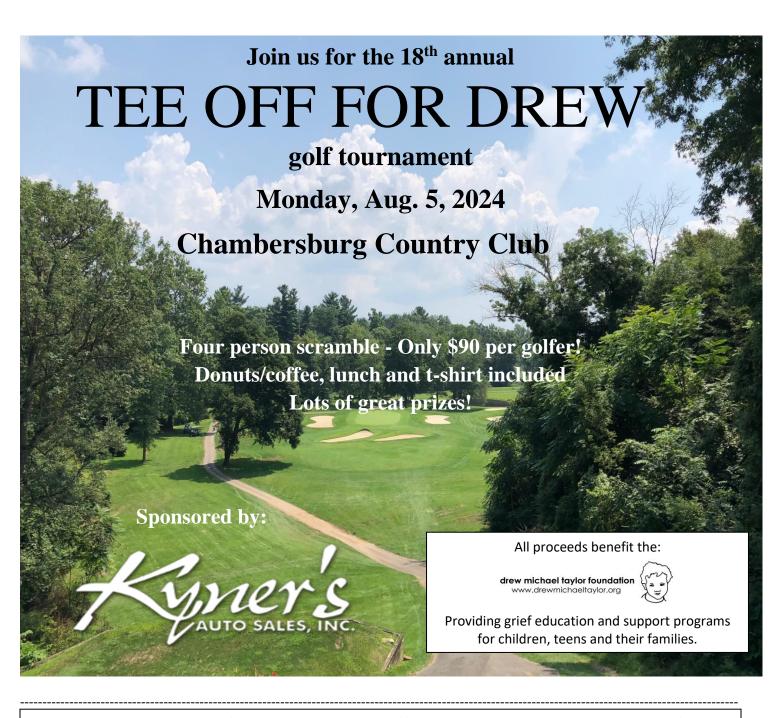

REGISTRATION FORM (Mail to: DMTF, 946 Ashton Dr., Shippensburg, PA 17257 by 7/15/24 to guarantee a shirt)

\*if you select the "no shirt" option, \$10 of your event fee will be an extra donation to the foundation's grief support programs

Player Registration Fee: \$90

Team of Four: \$360

Make checks payable to the:
Drew Michael Taylor Foundation

3. Name: \_\_\_\_\_\_ Phone number: \_\_\_\_\_ E-mail address: \_\_\_\_\_ T-shirt size (circle): S M L XL XXL no shirt

4. Name: \_\_\_\_\_ Phone number: \_\_\_\_ E-mail address: \_\_\_\_ T-shirt size (circle): S M L XL XXL no shirt

Registration begins at 8:00 a.m. Shotgun start at 8:30 a.m.

Any questions? Contact the Drew Michael Taylor Foundation at (717) 532-8922